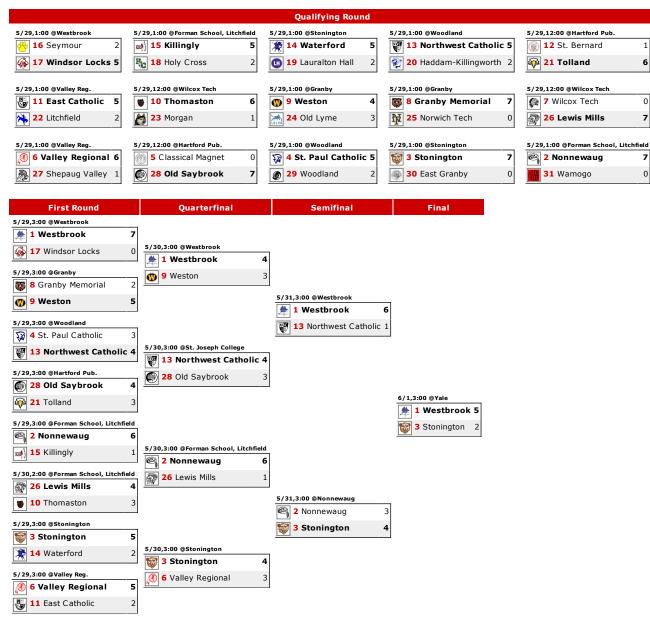

## **CIAC TOURNAMENT BRACKET**

## 2012 Class S Girls Tennis

## 2012 Class S Girls Tennis Rankings

| SCHOOL/TOWN         | RATING | РСТ   | WON | LOST | TIED | TIEBREAKER         |
|---------------------|--------|-------|-----|------|------|--------------------|
| Westbrook           | 1      | 1.000 | 18  | 0    | 0    | Total Wins         |
| Nonnewaug           | 2      | 1.000 | 16  | 0    | 0    | Total Wins         |
| Stonington          | 3      | 1.000 | 15  | 0    | 0    |                    |
| St. Paul Catholic   | 4      | .941  | 16  | 1    | 0    |                    |
| Classical Magnet    | 5      | .917  | 11  | 1    | 0    |                    |
| Valley Regional     | 6      | .889  | 16  | 2    | 0    |                    |
| Wilcox Tech         | 7      | .800  | 8   | 2    | 0    |                    |
| Granby Memorial     | 8      | .778  | 14  | 4    | 0    |                    |
| Weston              | 9      | .750  | 12  | 4    | 0    | By Lot             |
| Thomaston           | 10     | .750  | 12  | 4    | 0    |                    |
| East Catholic       | 11     | .733  | 11  | 4    | 0    | By Lot             |
| St. Bernard         | 12     | .733  | 11  | 4    | 0    | By Lot             |
| Northwest Catholic  | 13     | .733  | 11  | 4    | 0    |                    |
| Waterford           | 14     | .722  | 13  | 5    | 0    | Head-to-Head (1-0) |
| Killingly           | 15     | .722  | 13  | 5    | 0    |                    |
| Seymour             | 16     | .706  | 12  | 5    | 0    |                    |
| Windsor Locks       | 17     | .667  | 12  | 6    | 0    | By Lot             |
| Holy Cross          | 18     | .667  | 12  | 6    | 0    |                    |
| Lauralton Hall      | 19     | .647  | 11  | 6    | 0    | By Lot             |
| Haddam-Killingworth | 20     | .647  | 11  | 6    | 0    |                    |
| Tolland             | 21     | .625  | 10  | 6    | 0    | By Lot             |
| Litchfield          | 22     | .625  | 10  | 6    | 0    |                    |
| Morgan              | 23     | .611  | 11  | 7    | 0    | By Lot             |
| Old Lyme            | 24     | .611  | 11  | 7    | 0    |                    |
| Norwich Tech        | 25     | .600  | 6   | 4    | 0    |                    |
| Lewis Mills         | 26     | .588  | 10  | 7    | 0    |                    |
| Shepaug Valley      | 27     | .562  | 9   | 7    | 0    |                    |
| Old Saybrook        | 28     | .556  | 10  | 8    | 0    |                    |
| Woodland            | 29     | .529  | 9   | 8    | 0    |                    |
| East Granby         | 30     | .500  | 9   | 9    | 0    | Total Wins         |
| Wamogo              | 31     | .500  | 8   | 8    | 0    |                    |